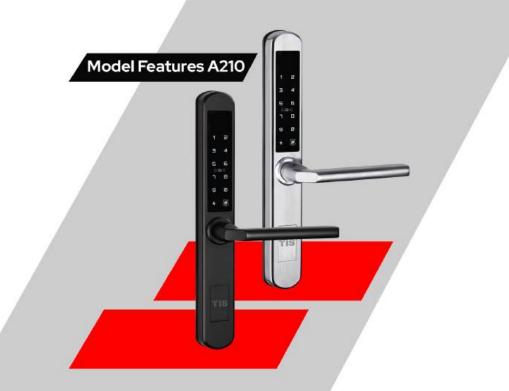

11 m 11 m 11 m

TIS

Ŋ

Touchscreen Keypad RFID Card Reader Unlock via PIN code Unlock via fingerprint Unlock via mechanical key Auto-Locking (months 10 about) Battery Powered External power port Material: Aluminum alloy, ABS, tempered glass Available Colors: Black, Silver/Black