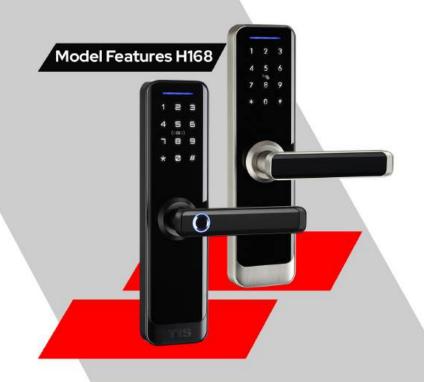

0 0 4 0 0 - 0 0 0

Model Features H168

Touchscreen Keypad Unlock via PIN code Unlock via fingerprint Unlock via mechanical key Auto-Locking Battery Powered (about 10 months) External power port Material: Aluminum Alloy,Zinc Alloy,ABS,Arcylic Available Colors: Black