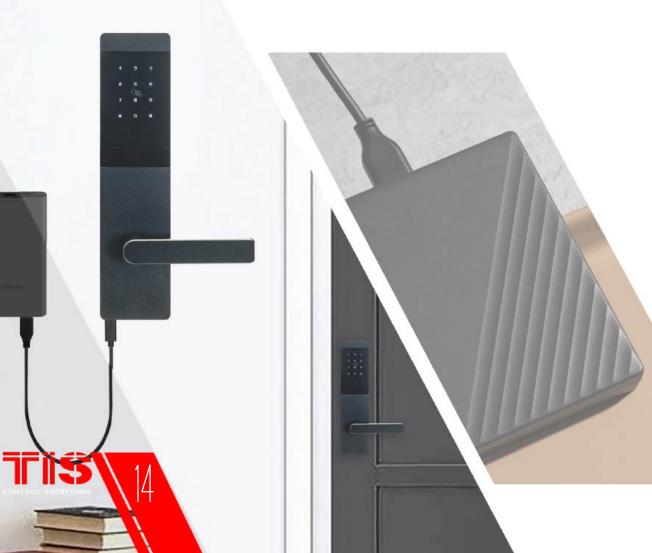

#### Emergency Power Supply

In situations where the batteries are completely drained, the emergency power supply port allows you to temporarily power the lock using an external power source. This ensures that you're never locked out of your home due to a dead battery.

#### Smart Home Integration

All TIS Smart Locks integrate seamlessly with the TIS Smart Home System. This allows you to control and monitor your locks as part of your broader smart home ecosystem. Whether it>s via your smartphone, tablet, or a central home automation system, you can easily manage your home's security.