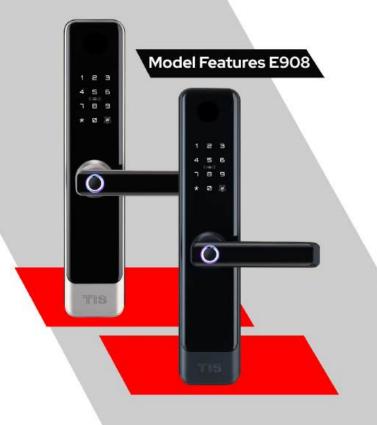

Touchscreen Keypad RFID Card Reader Unlock via PIN code Unlock via fingerprint Unlock via mechanical key (year 1 about) Battery Powered External power port Material: stainless steel, ABS, Acrylic Available Colors: Black