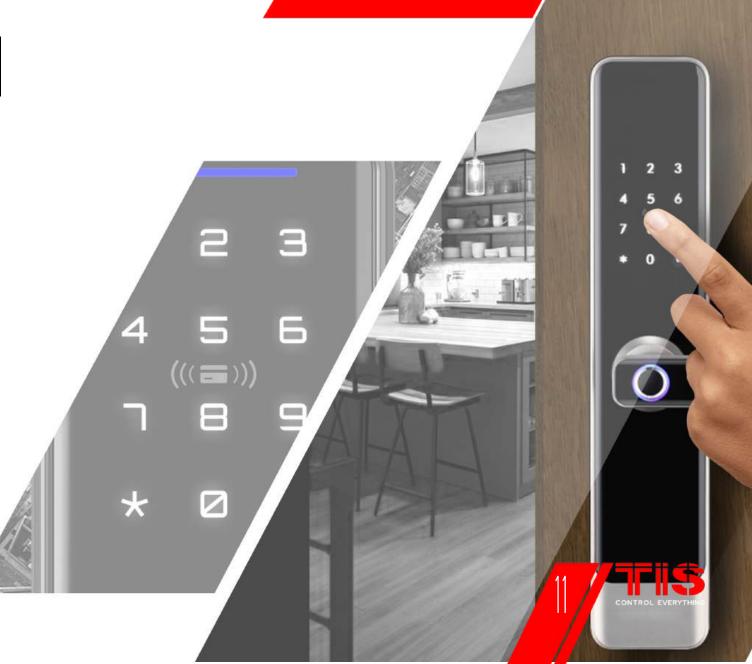

#### Multiple Unlock Methods

TIS Smart Locks are designed with versatility in mind. You can choose to unlock your door using a PIN code, an RFID card, fingerprint detection. traditional or а mechanical key. The RFID card reader and fingerprint sensor offer quick and secure entry, while the mechanical key provides a reliable backup option. This multimethod approach ensures that you have options depending on your preference or situation, such as using a key if the battery is low or using your fingerprint for instant access.

#### Touchscreen Keypad

The illuminated touchscreen keypad is designed for both functionality and style. It provides clear visibility in all lighting conditions, ensuring that entering a PIN code is easy and error-free, whether it's day or night. The sleek design also adds a modern touch to your door, enhancing its aesthetic appeal.