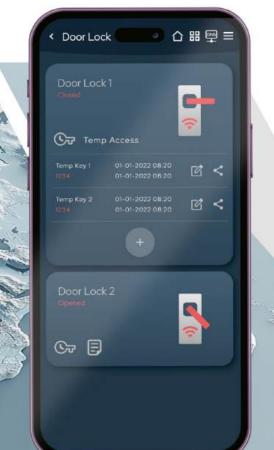

#### **Temp Access**

mp Key 1 234 01-01-2022 08:20 01-01-2022 08:20

Temp Key 2 1234 01-01-2022 08:20

#### **One-Time Use Codes**

Perfect for unexpected visitors or deliveries, this feature allows you to generate a one-time code that can be used to unlock the door. Once used, the code becomes invalid, eliminating the risk of unauthorized access later on.

#### Scheduled Temporary Passwords

This feature is particularly useful for granting temporary access to your home. You can create passwords that are only valid for a specific time frame, such as during the hours when a house cleaner or maintenance worker is scheduled to visit. Once the time period ends, the password automatically expires, ensuring that access is no longer granted.