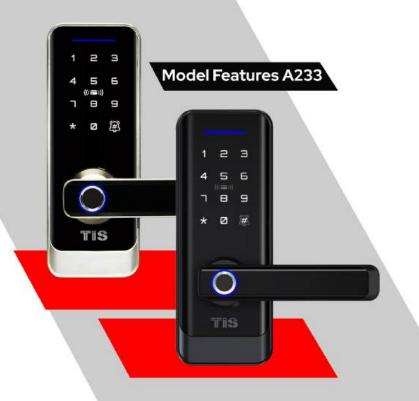

Touchscreen Keypad RFID Card Reader Unlock via PIN code Unlock via fingerprint Unlock via mechanical key (year 1 about) Battery Powered External power port Material: stainless steel, ABS, Acrylic Available Colors: Black