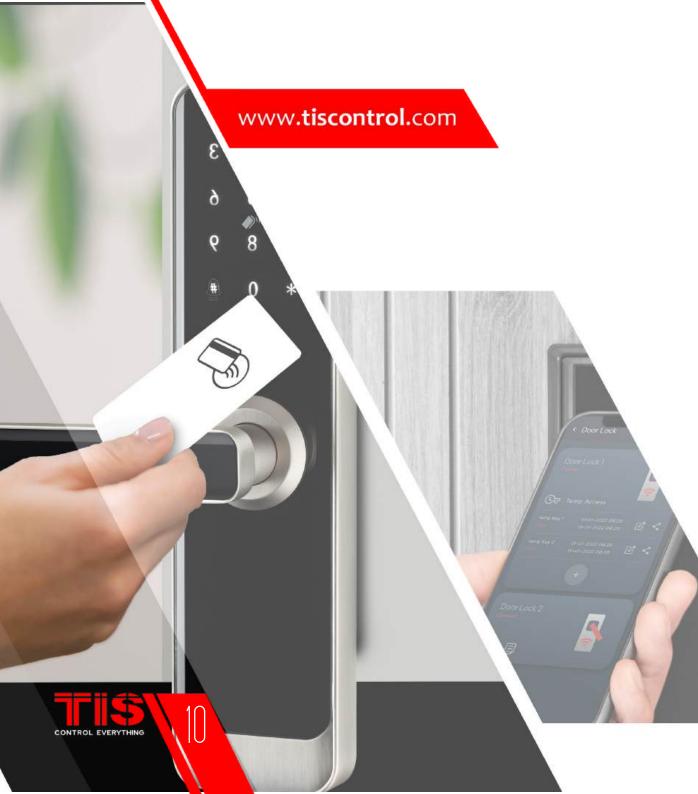

#### Multiple Unlock Methods

TIS Smart Locks are designed with versatility in mind. You can choose to unlock your door using a PIN code, an RFID card, fingerprint detection. traditional or а mechanical key. The RFID card reader and fingerprint sensor offer quick and secure entry, while the mechanical key provides a reliable backup option. This multimethod approach ensures that you have options depending on your preference or situation, such as using a key if the battery is low or using your fingerprint for instant access.

## Remote Locking and Unlocking

With the TIS Control Application, you have full control over your smart locks no matter where you are. Whether you're at the office, on vacation, or simply in another room, you can lock or unlock your door remotely. This feature adds an extra layer of security, allowing you to ensure your home is secure or provide access to guests even when you>re not physically present.